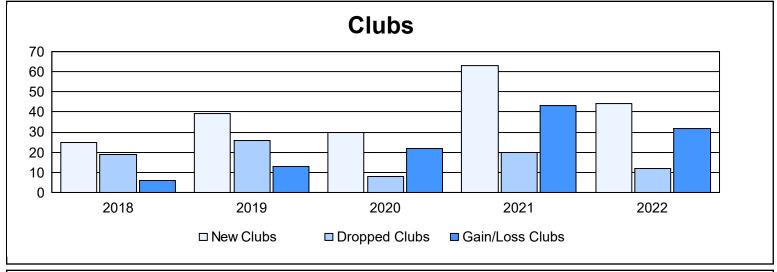

| Year      | New<br>Clubs | Dropped<br>Clubs | Gain/<br>Loss<br>Clubs | New<br>Members | Charter<br>Members | Reinstate<br>Members | Transfer<br>Members | Total<br>Member<br>Added | Total<br>Members<br>Dropped | Gain/<br>Loss<br>Members |
|-----------|--------------|------------------|------------------------|----------------|--------------------|----------------------|---------------------|--------------------------|-----------------------------|--------------------------|
| 2017-2018 | 25           | 19               | 6                      | 1,384          | 815                | 284                  | 17                  | 2,500                    | 2,043                       | 457                      |
| 2018-2019 | 39           | 26               | 13                     | 1,037          | 927                | 110                  | 20                  | 2,094                    | 1,455                       | 639                      |
| 2019-2020 | 30           | 8                | 22                     | 962            | 814                | 137                  | 16                  | 1,929                    | 1,561                       | 368                      |
| 2020-2021 | 63           | 20               | 43                     | 1,819          | 1,542              | 82                   | 47                  | 3,490                    | 2,043                       | 1,447                    |
| 2021-2022 | 44           | 12               | 32                     | 1,678          | 1,111              | 102                  | 28                  | 2,919                    | 2,244                       | 675                      |
| Average   | 40           | 17               | 23                     | 1,376          | 1,042              | 143                  | 26                  | 2,586                    | 1,869                       | 717                      |