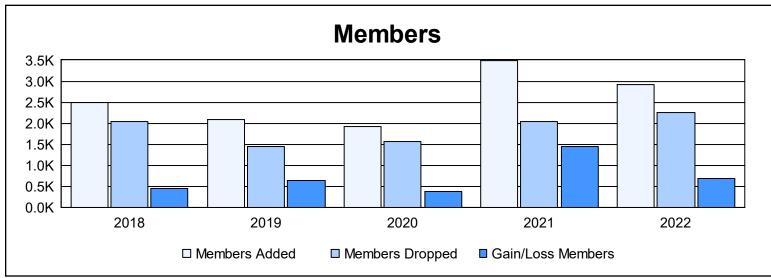

| Year      | New<br>Clubs | Dropped<br>Clubs | Gain/<br>Loss<br>Clubs | New<br>Members | Charter<br>Members | Reinstate<br>Members | Transfer<br>Members | Total<br>Member<br>Added | Total<br>Members<br>Dropped | Gain/<br>Loss<br>Members |
|-----------|--------------|------------------|------------------------|----------------|--------------------|----------------------|---------------------|--------------------------|-----------------------------|--------------------------|
| 2017-2018 | 25           | 19               | 6                      | 1,384          | 815                | 284                  | 17                  | 2,500                    | 2,043                       | 457                      |
| 2018-2019 | 39           | 26               | 13                     | 1,037          | 927                | 110                  | 20                  | 2,094                    | 1,455                       | 639                      |
| 2019-2020 | 30           | 8                | 22                     | 962            | 814                | 137                  | 16                  | 1,929                    | 1,561                       | 368                      |
| 2020-2021 | 63           | 20               | 43                     | 1,819          | 1,542              | 82                   | 47                  | 3,490                    | 2,043                       | 1,447                    |
| 2021-2022 | 44           | 12               | 32                     | 1,678          | 1,111              | 102                  | 28                  | 2,919                    | 2,244                       | 675                      |
| Average   | 40           | 17               | 23                     | 1,376          | 1,042              | 143                  | 26                  | 2,586                    | 1,869                       | 717                      |